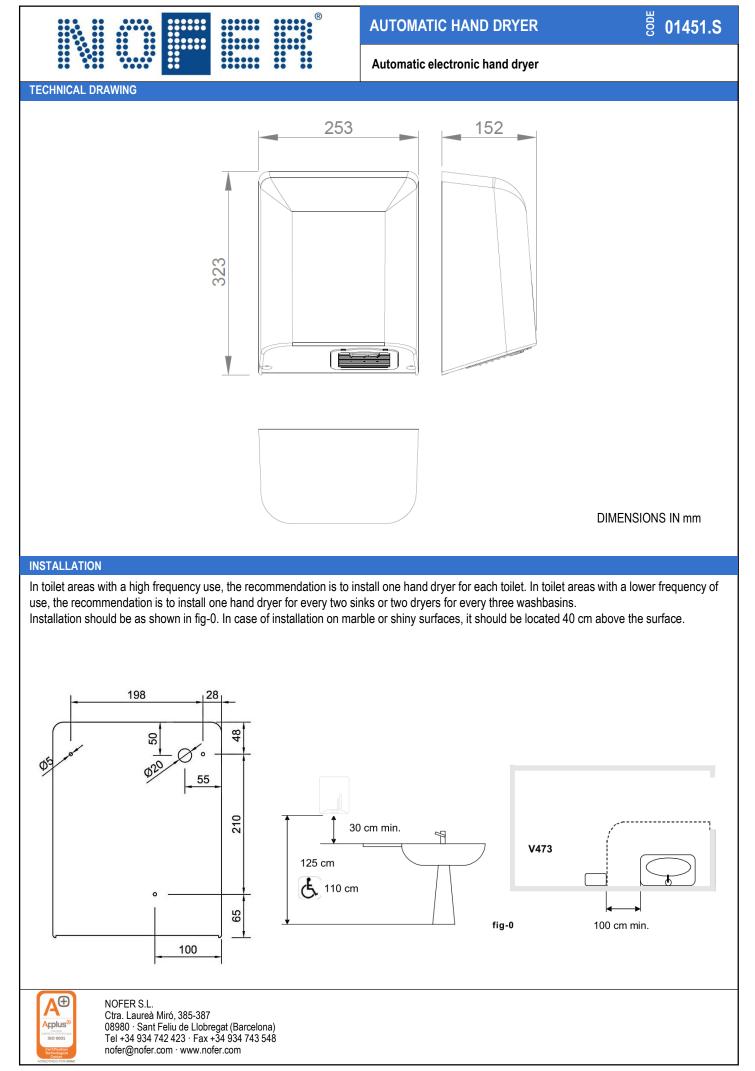

|                                                                                                                                                                                                                                                                                                                                                                                                                                                                                                                                                                                                                                                                                                                                                                                                                                                                                             | AUTOMATIC HAND DRYER                                                                                                                                                                                                                                                                                                                                                                                                                                                                                                                                                                                                                                                                                                                                                                                                                                                                                                                                                                                                                                                                                                                                                                                                                                                                                                                                                                                                                                                                                                                                                                                                                                                                                                                                                                                                                                                                                                                                                                                                                                                                                                           | ່ອີ່ 01451.S                                              |
|---------------------------------------------------------------------------------------------------------------------------------------------------------------------------------------------------------------------------------------------------------------------------------------------------------------------------------------------------------------------------------------------------------------------------------------------------------------------------------------------------------------------------------------------------------------------------------------------------------------------------------------------------------------------------------------------------------------------------------------------------------------------------------------------------------------------------------------------------------------------------------------------|--------------------------------------------------------------------------------------------------------------------------------------------------------------------------------------------------------------------------------------------------------------------------------------------------------------------------------------------------------------------------------------------------------------------------------------------------------------------------------------------------------------------------------------------------------------------------------------------------------------------------------------------------------------------------------------------------------------------------------------------------------------------------------------------------------------------------------------------------------------------------------------------------------------------------------------------------------------------------------------------------------------------------------------------------------------------------------------------------------------------------------------------------------------------------------------------------------------------------------------------------------------------------------------------------------------------------------------------------------------------------------------------------------------------------------------------------------------------------------------------------------------------------------------------------------------------------------------------------------------------------------------------------------------------------------------------------------------------------------------------------------------------------------------------------------------------------------------------------------------------------------------------------------------------------------------------------------------------------------------------------------------------------------------------------------------------------------------------------------------------------------|-----------------------------------------------------------|
|                                                                                                                                                                                                                                                                                                                                                                                                                                                                                                                                                                                                                                                                                                                                                                                                                                                                                             | Automatic electronic hand dryer                                                                                                                                                                                                                                                                                                                                                                                                                                                                                                                                                                                                                                                                                                                                                                                                                                                                                                                                                                                                                                                                                                                                                                                                                                                                                                                                                                                                                                                                                                                                                                                                                                                                                                                                                                                                                                                                                                                                                                                                                                                                                                |                                                           |
| NOTER                                                                                                                                                                                                                                                                                                                                                                                                                                                                                                                                                                                                                                                                                                                                                                                                                                                                                       | <ul> <li>Hand dryer with electronic sensor.</li> <li>Model for mounting on the surface.</li> <li>Stainless steel sheet housing satin finish. Also a (NOFER 01451.B) and white finish (NOFER 01</li> <li>Suitable for collectivities and designed for high continuous use.</li> <li>Robust, anti-vandal and safe because it is built other dangerous elements.</li> <li>In accordance with LVD and EMC standards ar directives.</li> </ul>                                                                                                                                                                                                                                                                                                                                                                                                                                                                                                                                                                                                                                                                                                                                                                                                                                                                                                                                                                                                                                                                                                                                                                                                                                                                                                                                                                                                                                                                                                                                                                                                                                                                                      | 451.W).<br>traffic bathroom and<br>without sharp edges or |
|                                                                                                                                                                                                                                                                                                                                                                                                                                                                                                                                                                                                                                                                                                                                                                                                                                                                                             | TECHNICAL DATA                                                                                                                                                                                                                                                                                                                                                                                                                                                                                                                                                                                                                                                                                                                                                                                                                                                                                                                                                                                                                                                                                                                                                                                                                                                                                                                                                                                                                                                                                                                                                                                                                                                                                                                                                                                                                                                                                                                                                                                                                                                                                                                 |                                                           |
| Understand       Understand         State       State         State       State | <ul> <li>TECHNICAL DATA</li> <li>Satin finish AISI 304 stainless steel cover manufactured in one piece (thickness=1,2 mm).</li> <li>Protection grid made in polycarbonate. Fire-resistant plastic evolute.</li> <li>Wall fixation by 4 drills (Ø 8 mm). Fixing material included.</li> <li>Electronic Infrared sensor that stops the function when the hands leave the active range.</li> <li>Air temperature (room temperature de 20°C): 60°C.</li> <li>Universal motor without brushes (maintenance not needed).</li> <li>Motor speed 2800 r.p.m.</li> <li>Air speed: 65 km/h.</li> <li>Air flow: 2300 l/min.</li> <li>Total power 2050 W.</li> <li>Resistance: 1840 W.</li> <li>Motor power: 110 W.</li> <li>Voltage/Frequency: 220-240 V - 50/60 Hz.</li> <li>Electrical isolation: Class II.</li> <li>Distance to the sensor: 10-50 cm (with possibility of regulation).</li> <li>Overheating resistance thermostat (automatic rearmament).</li> <li>Thermal fuse double security adjusted to 133°C.</li> <li>Maximum consumption 9 A.</li> <li>Noise level from 2 meters: 60 dBA.</li> <li>Protection index: IPX1.</li> <li>Dimensions: 323 height x 253 width x 152 depth (mm).</li> <li>Net weigh: 3.9 kg.</li> <li>With safety thermal limiter and automatic stoppage due to vandalism.</li> <li>Function: place your hands under the appliance. The hand dryer will start automatically and it continues working while the hands are within the active range. The device switches off after a few seconds of removal.</li> <li>Cleaning: we recommend cleaning with a cotton cloth slightly moistened with a soap solution. Then dry it.</li> <li>Estimated drying time: 40 seconds.</li> </ul>                                                                                                                                                                                                                                                                                                                                                                                                                      |                                                           |
| NOFER S.L.<br>Ctra. Laureà Miró, 385-387<br>08980 · Sant Feliu de Llobregat (Barcelona)<br>Tel +34 934 742 423 · Fax +34 934 743 548<br>nofer@nofer.com · www.nofer.com                                                                                                                                                                                                                                                                                                                                                                                                                                                                                                                                                                                                                                                                                                                     | sta de la constante de la cons |                                                           |